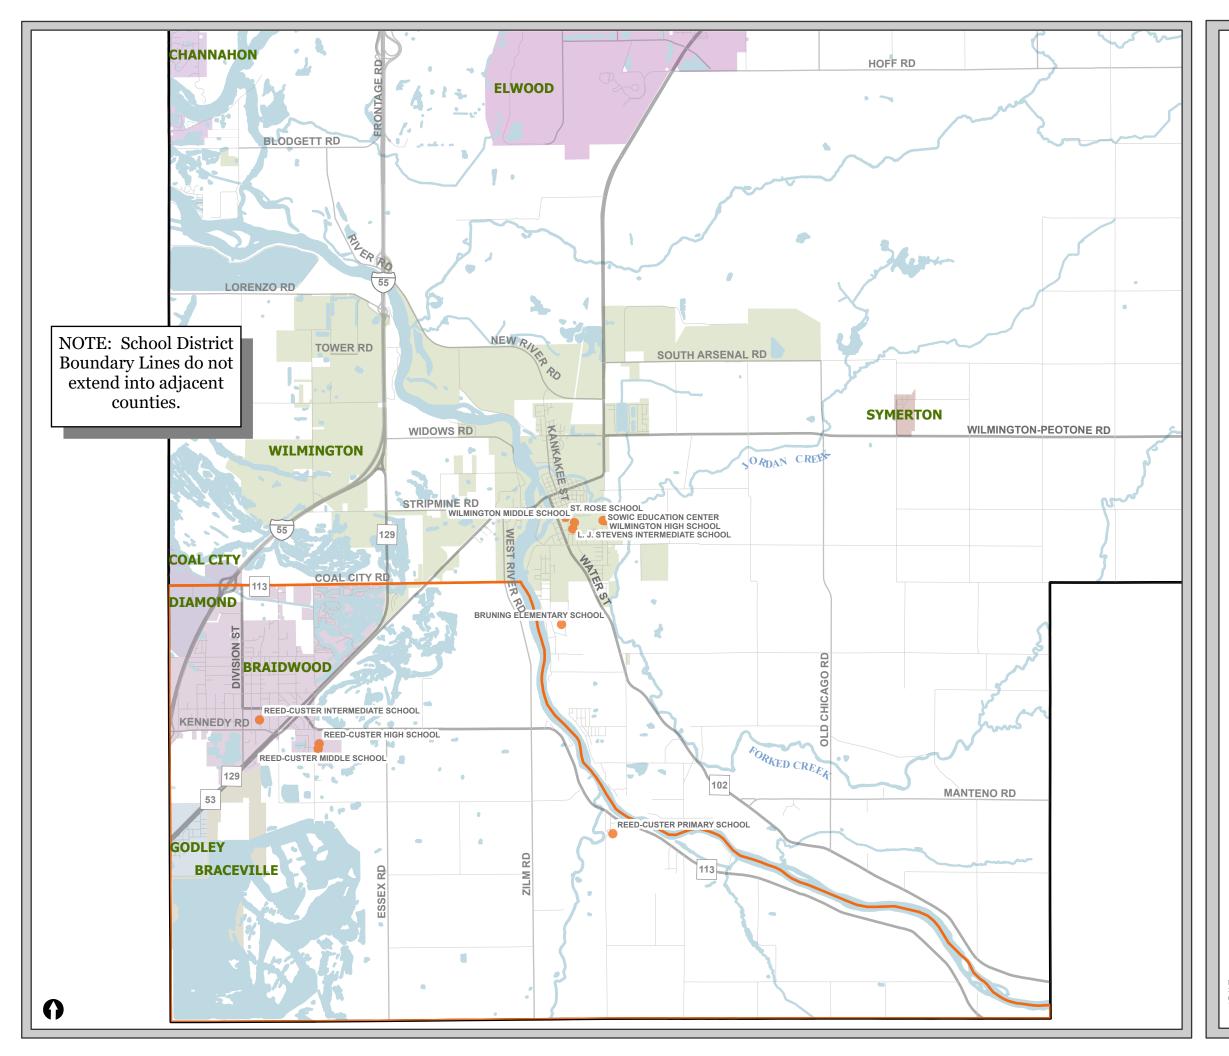

## **Reed-Custer Community** Unit School District 255-U

School Locations

Waterbody

Municipality

Unit School District

Jennifer Bertino-Tarrant Will County Executive

Shawn Walsh Regional Superintendant of Schools